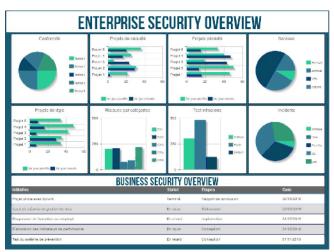

Dashboard sample

All of your business operations at a glance, tailored to your role's needs.