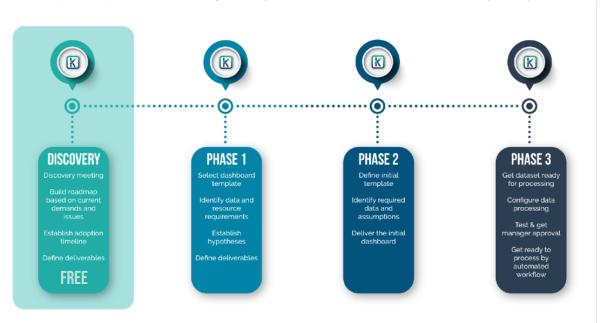

# **GUIDED DEPLOYMENT: THE PATH TO VALUE**

We understand that organizational change can be daunting, which is why we bring in the expertise so you don't have to! Our team will be with you every step of the way, helping you choose the right metrics and appropriate data sources in order to establish the best possible performance management system and relevant dashboards that suit your objectives.

#### SET UP A DISCOVERY MEETING

Get in touch with our team of experts today to set up a **complimentary Discovery meeting** and see how indiK<sup>TM</sup> can enhance your business' performance management.